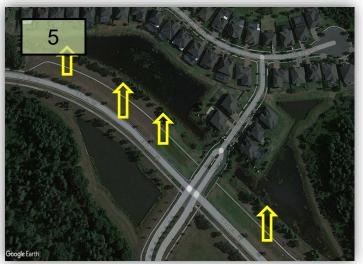

5. Remove the low hanging moss along the cypress trees in the pond frontage of laurel vista(Pic 5)