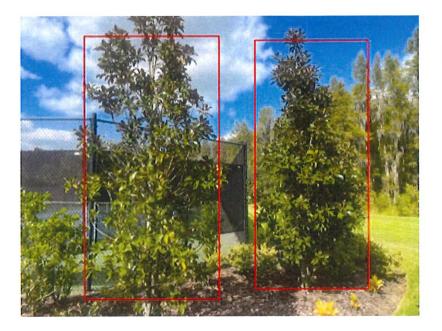

Magnolias And Girdling Property Manager I have attached a picture of two magnolias.

Magnolia on left is an original magnolia that still has basket causing girdling issues.

Magnolia on the right is Mag that was replaced by landscaping company years back and is doing great.

Original Mag trees that have the baskets are showing the most signs of girdling which is causing tree to thin.