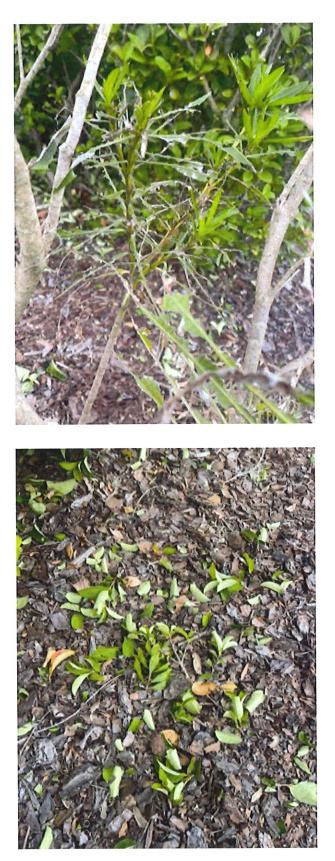

 During my inspection and from last month the Oleanders at the Hawk Valley and Redwood Pointe entrances are struggling from caterpillar damage. This was treated from the statement from Yellowstone. We need to monitor these and with the upcoming fertilizer applications make sure they recover. (Pic 1)

- 2. During my inspection, the turf still isn't replaced on the inbound side of Hawk Valley.
- 3. Treat the turf weeds on the inbound side of the redwood pointe entrance. This has been in constant reports and there has not been in a change of color or signs of wilting.(Pic 3>)
- 4. Monitor the recovery of the Dwarf Oleanders at the Redwood Pointe Entrance.

5. Remove the low hanging moss along the cypress trees in the pond frontage of laurel vista(Pic 5)