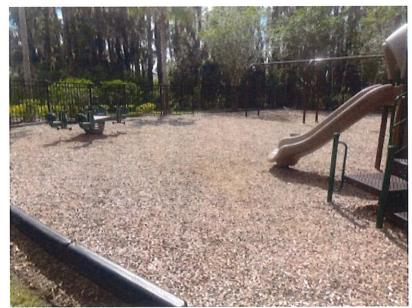

Playground Property Manager Playground mulch is still at the 8" recommended height throughout.

Clubhouse Cameras YL Crews Keep cameras free if any overhanging limbs or debris.