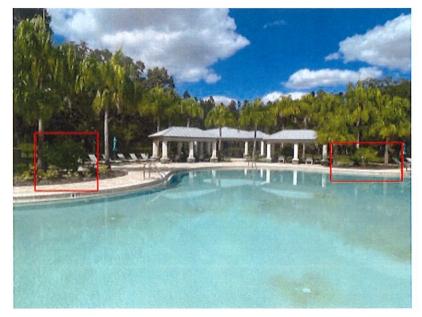

### Pool Ligustrums YL Fert/Chem - Property Manager

Pool ligustrums have anthracnose disease. Constant treatments have suppressed the disease and aesthetics in trees are improving. Will continue to monitor.