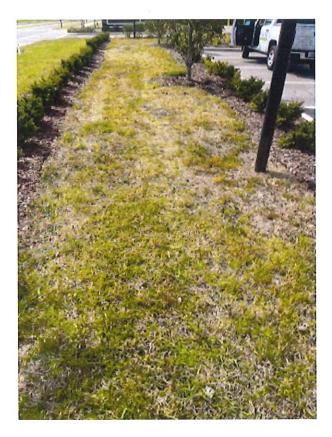

- 2. During my inspection, the turf still isn't replaced on the inbound side of Hawk Valley.
- 3. Treat the turf weeds on the inbound side of the redwood pointe entrance. This has been in constant reports and there has not been in a change of color or signs of wilting.(Pic 3>)
- 4. Monitor the recovery of the Dwarf Oleanders at the Redwood Pointe Entrance.

# Redwood Point, Wild Tamarind, Laurel Vista

- With the cooler weather continue to work on the turf weed applications in the Irrigated Bahia on Kbar Ranch Parkway.
- 7. Eradicate the weeds on the outbound side of Laurel Vista.
- 8. Continue to monitor the Fakahatchee grass for spider mites on Mistflower Lane.
- 9. Treat the turf weeds in the Briar Brook mail Kiosk area also to include the parcel between the home and the parking lot.(Pic 9)