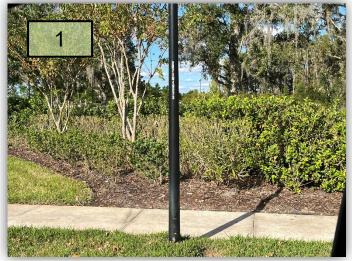

 During my inspection and from last month the Oleanders at the Hawk Valley and Redwood Pointe entrances are struggling from caterpillar damage. This was treated from the statement from Yellowstone. We need to monitor these and with the upcoming fertilizer applications make sure they recover. (Pic 1)