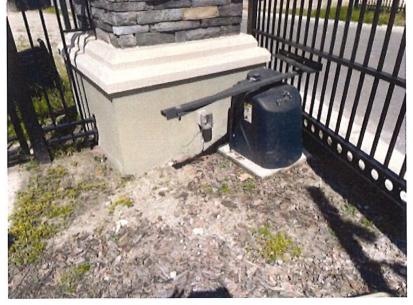

Treat weeds at very front of gate and cover with pine bark mulch

Eagle Creek Herbicide Treatment 10/6/22 Selective herbicide application applied on 9/6/22 to all turf areas.

Segment D Property Manager K-bar II segment D is in great shape.